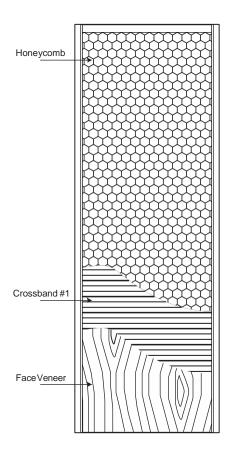

|                    | SPECIFICATIONS                                                                              |
|--------------------|---------------------------------------------------------------------------------------------|
| Maximum Size:      | 4'-0" x 8'-0"                                                                               |
| Thickness:         | 1-3/8" or 1-3/4"                                                                            |
| Stiles:*           | 1" softwood                                                                                 |
| Rails:*            | 1-1/8" minimum                                                                              |
| Lock Blocks:       | 2-5/8" x 16" softwood. Total area including stile 3-5/8" x 16".                             |
| Core:              | Expanded paper                                                                              |
| Adhesives:         | Type-II interior                                                                            |
| Faces:             | All commercially available hardwood-                                                        |
|                    | veneer species, medium-density overlay.                                                     |
| Openings for       | Total area of openings not to exceed 40%                                                    |
| Lights and         | of door area, or 50% of door height; must                                                   |
| Louvers:           | be a minimum of 5" from edge of door.                                                       |
| Pre-fitting:       | May be pre-fit to net sizes as specified.                                                   |
| Machining:         | Must be factory machined for hardware as specified.                                         |
| Other Detail Work: | Metal louvers and light stops as specified.                                                 |
|                    | Wood light stops to match faces. Aluminum                                                   |
|                    | channels recommended on bottom rail of exterior                                             |
| Warranty:          | 1 year residential. See                                                                     |
|                    | "Haley Warranty" for specific details.                                                      |
| Short Form         | Doors shall be "Haley Architectural                                                         |
| Specification:     | Hollow Core Doors" manufactured according to the specifications shown in the Haley catalog. |