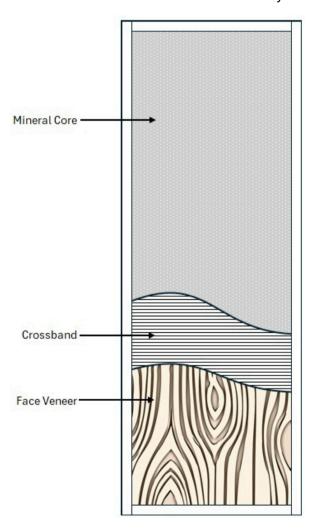

#### **PRODUCT FEATURES AND SPECIFICATIONS**

**Maximum Size**: 4'0" x 9'0"; Regular pair and double egress maximum 8'0" x 8'0". Sizes may be restricted by specified hardware.

Thickness: 1-3/4"

Core: Mineral Core.

**Stiles\***: Latch and hinge stiles 1" Georgia Pacific firestop.

Rails\*: 1-1/2" top rail and 1" bottom rail Georgia Pacific firestop.

**Faces**: All commercially available Premium Grade 5-Ply hardwood species, high density fiberboard (HDF) and high-pressure decorative laminates (HPDL).